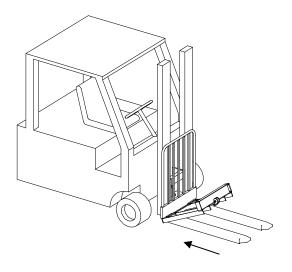

#### **FUNCTIONING**

Position the fork lift truck tines to about 50 cm from the floor and check their spacing. Fit the adaptator onto the tines (hanging point downwards) and butt it against the tines' vertical uprights. The adaptator is then immobilized.