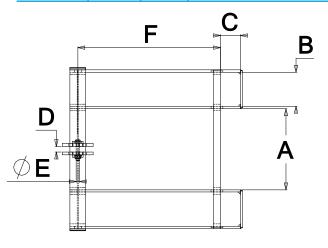

## **DIMENSIONAL CHARACTERISTICS**

| Ref.      | Group<br>code | WLL<br>kg | A                                | В   | С  | D  | Е  | F   | G  | Н   | ı  | J  | øк | Weight<br>kg |
|-----------|---------------|-----------|----------------------------------|-----|----|----|----|-----|----|-----|----|----|----|--------------|
| PC1,5-120 | 50528         | 1 500     | 284                              | 120 | 70 | 20 | 12 | 500 | 50 | 150 | 24 | 20 | 12 | 15           |
| PC3-170   | 50538         | 3 000     | 484                              | 170 | 80 | 22 | 16 | 600 | 50 | 170 | 18 | 22 | 16 | 23           |
| C125E     | 104999        | 1 500     | HR swivel hook with safety catch |     |    |    |    |     |    |     |    |    |    |              |
| C127E     | 105019        | 3 200     |                                  |     |    |    |    |     |    |     |    |    |    |              |