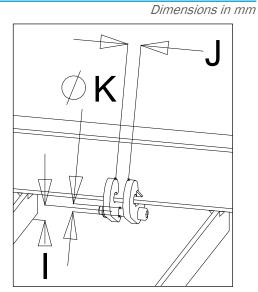

## **DIMENSIONAL CHARACTERISTICS**

| Ref.      | Group<br>code | WLL<br>kg | A                                | В   | С  | D  | Е  | F   | G  | Н   | ı  | J  | øк | Weight<br>kg |
|-----------|---------------|-----------|----------------------------------|-----|----|----|----|-----|----|-----|----|----|----|--------------|
| PC1,5-120 | 50528         | 1 500     | 284                              | 120 | 70 | 20 | 12 | 500 | 50 | 150 | 24 | 20 | 12 | 15           |
| PC3-170   | 50538         | 3 000     | 484                              | 170 | 80 | 22 | 16 | 600 | 50 | 170 | 18 | 22 | 16 | 23           |
| C125E     | 104999        | 1 500     | HR swivel hook with safety catch |     |    |    |    |     |    |     |    |    |    |              |
| C127E     | 105019        | 3 200     |                                  |     |    |    |    |     |    |     |    |    |    |              |