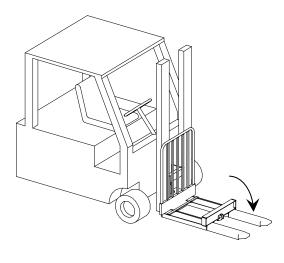

#### **FUNCTIONING**

Position the fork lift truck tines to about 50 cm from the floor and check their spacing. Fit the adaptator onto the tines (hanging point downwards) and butt it against the tines' vertical uprights. The adaptator is then immobilized.