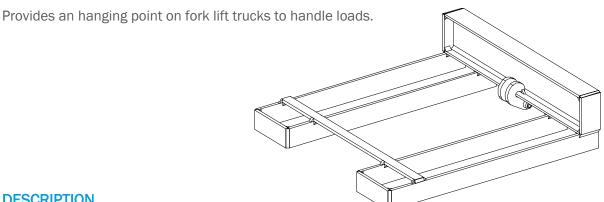

## **APPLICATIONS**

#### **DESCRIPTION**

These accessories are fitted with an immobilizing system on the fork lift truck tines ensuring that lifting operations are performed safely.