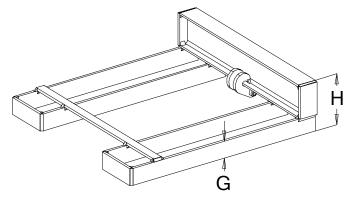

#### **DESCRIPTION**

These accessories are fitted with an immobilizing system on the fork lift truck tines ensuring that lifting operations are performed safely.

#### **FUNCTIONING**

Position the fork lift truck tines to about 50 cm from the floor and check their spacing. Fit the adaptator onto the tines (hanging point downwards) and butt it against the tines' vertical uprights. The adaptator is then immobilized.

## **DIMENSIONAL CHARACTERISTICS**

| Ref.      | Group<br>code | WLL<br>kg | A                                | В   | С  | D  | Е  | F   | G  | Н   | ı  | J  | øк | Weight<br>kg |
|-----------|---------------|-----------|----------------------------------|-----|----|----|----|-----|----|-----|----|----|----|--------------|
| PC1,5-120 | 50528         | 1 500     | 284                              | 120 | 70 | 20 | 12 | 500 | 50 | 150 | 24 | 20 | 12 | 15           |
| PC3-170   | 50538         | 3 000     | 484                              | 170 | 80 | 22 | 16 | 600 | 50 | 170 | 18 | 22 | 16 | 23           |
| C125E     | 104999        | 1 500     | HR swivel hook with safety catch |     |    |    |    |     |    |     |    |    |    |              |
| C127E     | 105019        | 3 200     |                                  |     |    |    |    |     |    |     |    |    |    |              |